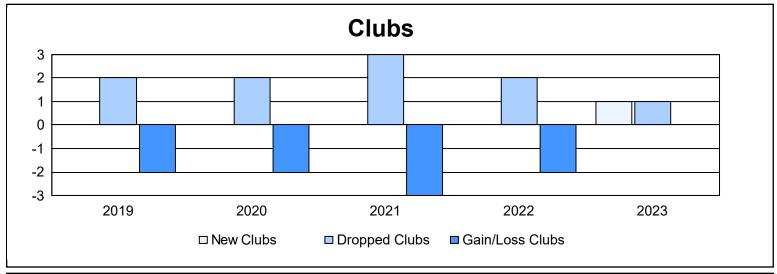

District 39 W As of June 2023 Cumulative

| Year      | New<br>Clubs | Dropped<br>Clubs | Gain/<br>Loss<br>Clubs | New<br>Members | Charter<br>Members | Reinstate<br>Members | Transfer<br>Members | Total<br>Member<br>Added | Total<br>Members<br>Dropped | Gain/<br>Loss<br>Members |
|-----------|--------------|------------------|------------------------|----------------|--------------------|----------------------|---------------------|--------------------------|-----------------------------|--------------------------|
| 2018-2019 | 0            | 2                | -2                     | 53             | 2                  | 4                    | 2                   | 61                       | 128                         | -67                      |
| 2019-2020 | 0            | 2                | -2                     | 78             | 8                  | 13                   | 12                  | 111                      | 170                         | -59                      |
| 2020-2021 | 0            | 3                | -3                     | 38             | 1                  | 11                   | 8                   | 58                       | 113                         | -55                      |
| 2021-2022 | 0            | 2                | -2                     | 123            | 0                  | 3                    | 1                   | 127                      | 171                         | -44                      |
| 2022-2023 | 1            | 1                | 0                      | 119            | 38                 | 2                    | 10                  | 169                      | 95                          | 74                       |
| Average   | 0            | 2                | -2                     | 82             | 10                 | 7                    | 7                   | 105                      | 135                         | -30                      |